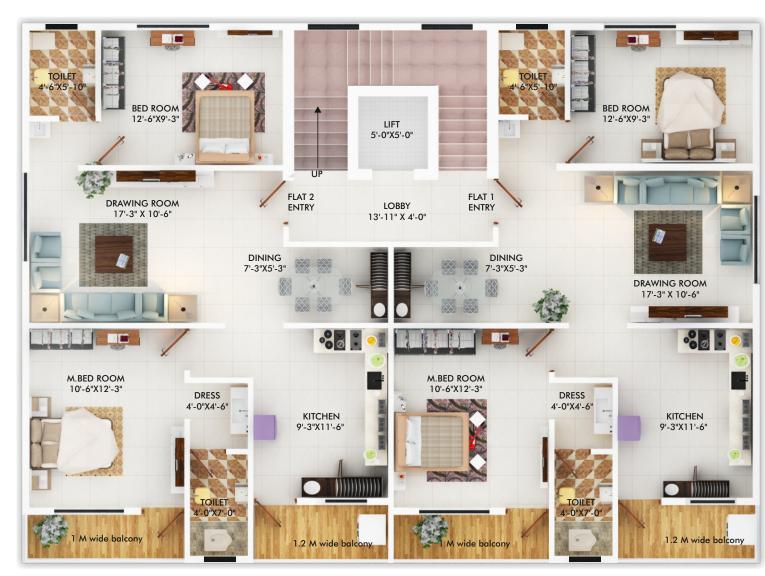

## Typical Floor Plan For First, Second, Third & Fourth Floor

Experience warmth, joy and laughter the serene