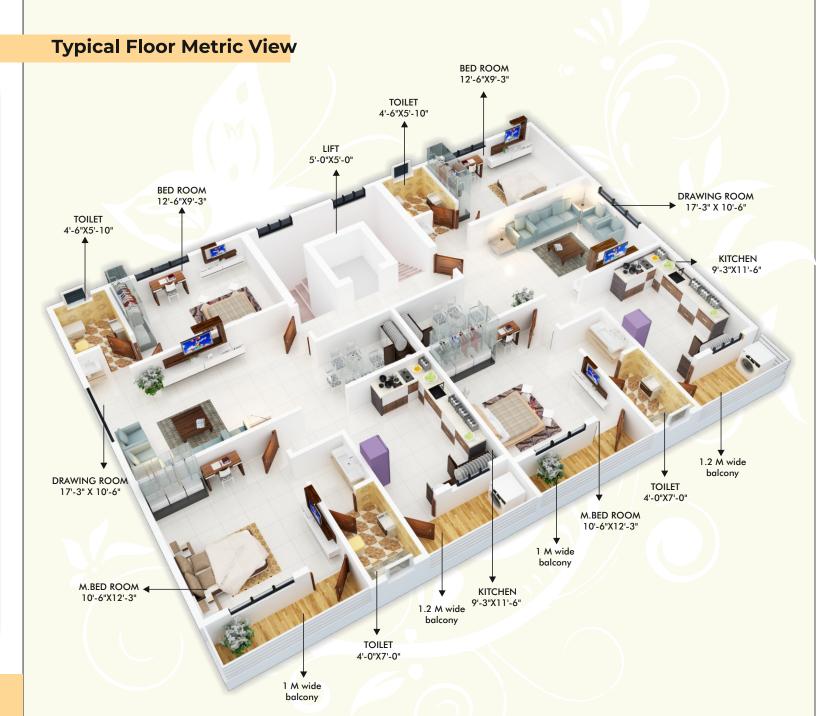

## Typical Floor Plan For First, Second, Third & Fourth Floor

Experience warmth, joy and laughter the serene