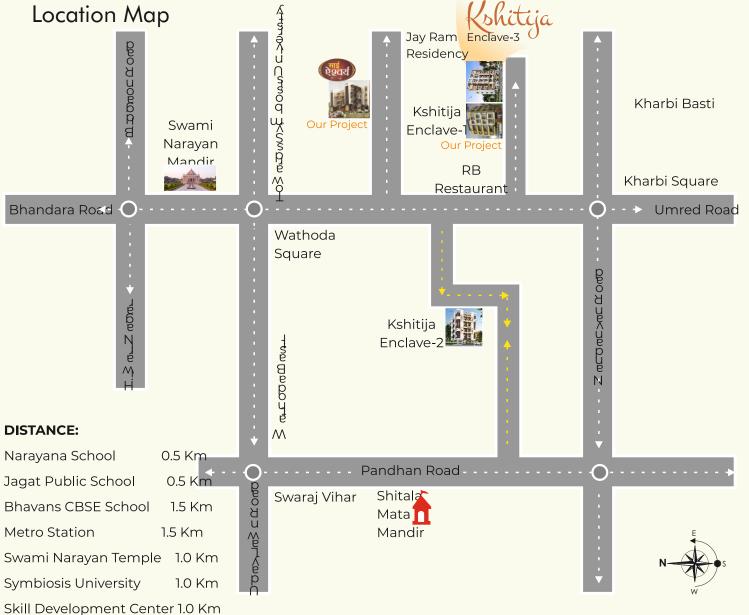

- △ Only 2 BHK Luxurious Flats available
- ▲ Planned as per vastu
- **△** Ample allotted parking and prime location

A Little More Space Is All You Need, To See

The MAGIC in LIFE.

**DEVELOPER** Office Address: Shop No. 15, Swapnalok Building, Wardhman Nagar, Near Inox Big Bazar, Nagpur-440008